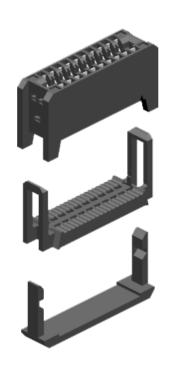

# IDC - Card Edge Connector

#### 2.54mm pitch









## **Specifications**

Current rating 1 A

Insulation resistance 1000 M $\Omega$  min. Contact resistance  $20 \text{ m}\Omega$  max. Withstanding voltage 500 V AC Operating temperature - 40°C to +105°C Brass

Contact material (RoHS compliant)

Insulator material (RoHS compliant) PBT UL 94 V-0

#### **Application and Features**

- Hi-rel dual beam contact for reliable PCB connections.
- Accepts PCB thickness of 1.37 to 1.78mm.
- Insulation displacement termination for 1.27mm flat cable AWG #28 or AWG #30 solid.

## **Recommended PCB dimensions**



How to order