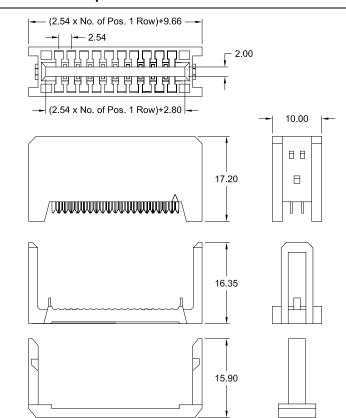

# IDC - Card Edge Connector

#### 2.54mm pitch

## **Recommended PCB dimensions**

How to order