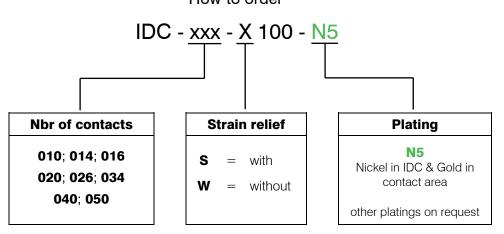

# IDC - Card Edge Connector

#### 2.54mm pitch









## **Specifications**

Current rating 1 A

Insulation resistance 1000 M $\Omega$  min. Contact resistance  $20 \text{ m}\Omega$  max. Withstanding voltage 500 V AC Operating temperature - 40°C to +105°C Brass

Contact material (RoHS compliant)

Insulator material (RoHS compliant) PBT UL 94 V-0

#### **Application and Features**

- Hi-rel dual beam contact for reliable PCB connections.
- Accepts PCB thickness of 1.37 to 1.78mm.
- Insulation displacement termination for 1.27mm flat cable AWG #28 or AWG #30 solid.

## **Recommended PCB dimensions**



How to order