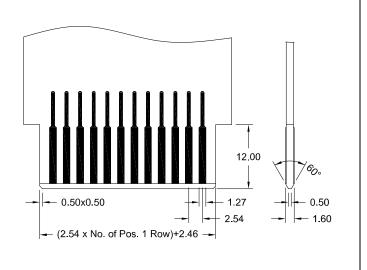

# IDC - Card Edge Connector

#### 2.54mm pitch









## **Specifications**

Current rating 1 A

Insulation resistance 1000 M $\Omega$  min. Contact resistance  $20 \text{ m}\Omega$  max. Withstanding voltage 500 V AC Operating temperature - 40°C to +105°C Brass

Contact material (RoHS compliant)

Insulator material (RoHS compliant) PBT UL 94 V-0

#### **Application and Features**

- Hi-rel dual beam contact for reliable PCB connections.
- Accepts PCB thickness of 1.37 to 1.78mm.
- Insulation displacement termination for 1.27mm flat cable AWG #28 or AWG #30 solid.

## **Recommended PCB dimensions**



How to order