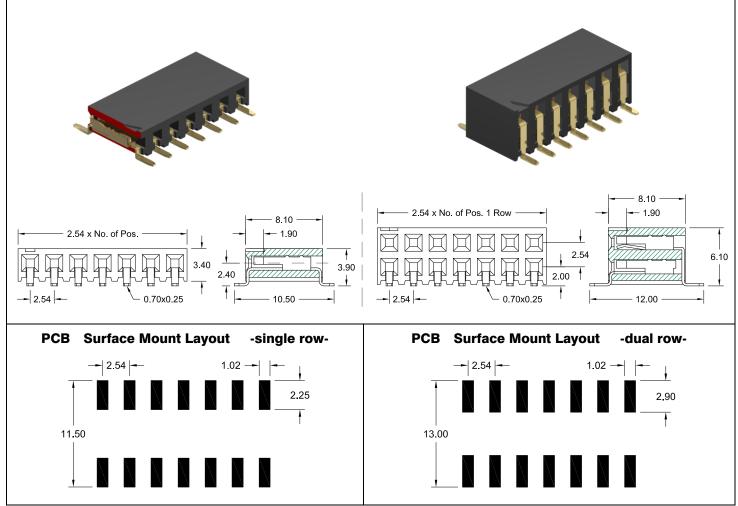

## 2.54mm pitch Female Header

- SMT - side entry single & dual row

## **Application and Features**

- Standard: Tube packing
- Hi-rel dual beam contact assures reliable PC-board connections
- Accepts 0.64mm square pins

- Stand-off's facilitate post solder cleaning
- Lowest possible profile
- Automatic assembly to PCB possible