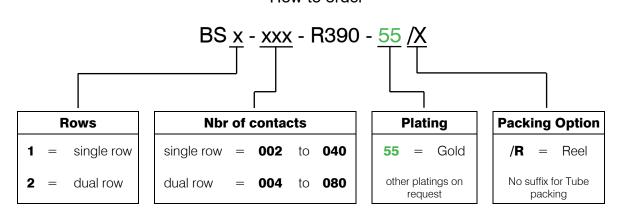

ble

| Specifications        |                      |                                     |                                          |
|-----------------------|----------------------|-------------------------------------|------------------------------------------|
| Current rating        | 3 A                  | Operating temperature               | - 40°C to +105°C                         |
| Insulation resistance | 1000 M $\Omega$ min. | Processing temperature              | $+250^{\circ}\text{C}$ +0/-5°C for 5sec. |
| Contact resistance    | 20 m $\Omega$ max.   | Contact material (RoHS compliant)   | Phosphor Bronze                          |
| Withstanding voltage  | 500 V AC             | Insulator material (RoHS compliant) | PA6T UL 94 V-0                           |

How to order