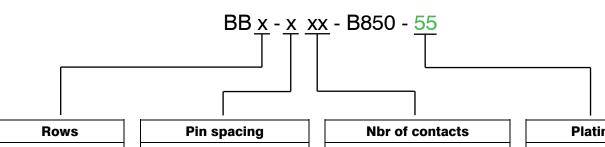

## How to order

| L |   |   |            |  |  |  |
|---|---|---|------------|--|--|--|
|   | 1 | = | single row |  |  |  |
|   | 2 | = | dual row   |  |  |  |

|                         |   | •       |  |
|-------------------------|---|---------|--|
| Pin spacing 4 = 3.96 mm |   |         |  |
| 4                       | = | 3.96 mm |  |
| 5                       | = | 5.08 mm |  |
| 6                       | = | 6.50 mm |  |
| 7                       | = | 7.62 mm |  |
|                         |   | •       |  |

| Tibi oi oontaoto |   |    |    |    |  |
|------------------|---|----|----|----|--|
| single row       | = | 02 | to | 40 |  |
| dual row         | = | 04 | to | 80 |  |

| Plating |   |      |  |  |  |  |
|---------|---|------|--|--|--|--|
| 55      | = | Gold |  |  |  |  |