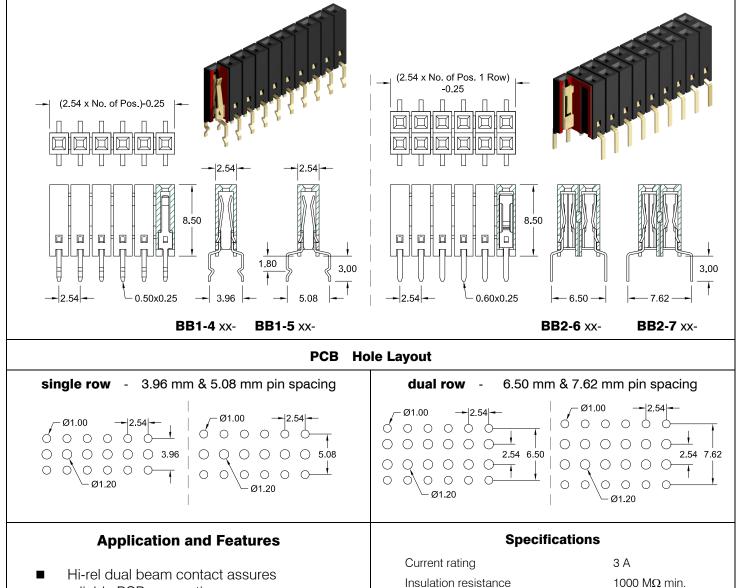

## 2.54mm pitch Female Header

- THT dual entry type 8.50mm profile

- reliable PCB connections
- Dual entry design for board stacking
- Accepts 0.64mm square pins
- Stand-off's facilitate post solder cleaning

Insulation resistance Contact resistance Withstanding voltage Operating temperature

Contact material (RoHS compliant) Insulator material (RoHS compliant)

 $20 \text{ m}\Omega \text{ max}.$ 500 V AC -  $40^{\circ}$ C to  $+105^{\circ}$ C Phosphor Bronze

LCP UL 94 V-0