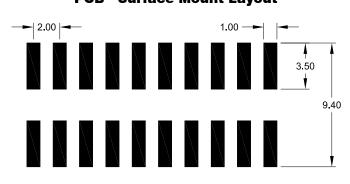

## Female Header

- SMTside entry

- Standard: Tube packing
- Hi-rel dual beam contact with "Pin Stop" assures reliable connections
- Accepts 0.50 mm square pins; Pin Header 2.00 mm x 2.00 mm
- 5.00 mm height above board
- Stand-off's facilitate post solder cleaning