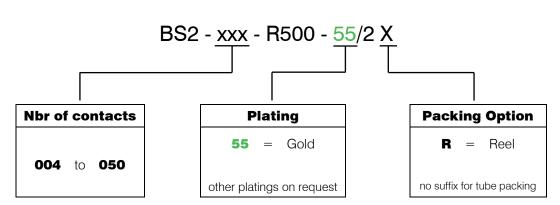

# 2.00mm pitch

## Female Header



- SMTside entry



- Standard: Tube packing
- Hi-rel dual beam contact with "Pin Stop" assures reliable connections
- Accepts 0.50 mm square pins; Pin Header 2.00 mm x 2.00 mm
- 5.00 mm height above board
- Stand-off's facilitate post solder cleaning



## **Specifications**

Current rating Insulation resistance Contact resistance Withstanding voltage 1 A 1000 M $\Omega$  min.  $20~\text{m}\Omega$  max. 500 V AC

Operating temperature Processing temperature

Contact material (RoHS compliant) Insulator material (RoHS compliant) - 40°C to +105°C +250°C +0/-5°C for 5sec. Phosphor Bronze PA6T UL 94 V-0

### How to order