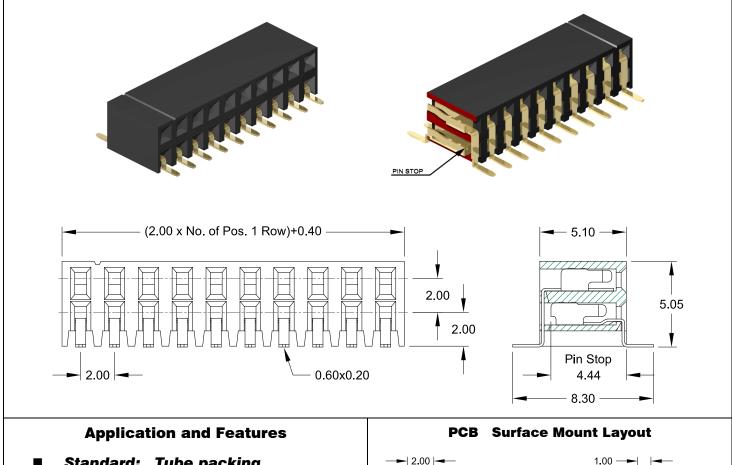

# 2.00mm pitch

## Female Header

- SMTside entry

- Standard: Tube packing
- Hi-rel dual beam contact with "Pin Stop" assures reliable connections
- Accepts 0.50 mm square pins; Pin Header 2.00 mm x 2.00 mm
- 5.00 mm height above board
- Stand-off's facilitate post solder cleaning

## **Specifications**

Current rating Insulation resistance Contact resistance Withstanding voltage 1 A 1000 M $\Omega$  min.  $20~\text{m}\Omega$  max. 500 V AC

Operating temperature Processing temperature

Contact material (RoHS compliant) Insulator material (RoHS compliant) - 40°C to +105°C +250°C +0/-5°C for 5sec. Phosphor Bronze PA6T UL 94 V-0