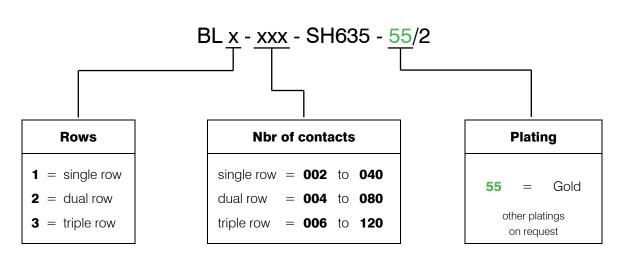

Operating temperature

Contact material (RoHS compliant)

Insulator material (RoHS compliant)

- 40°C to +105°C

Copper Alloy

LCP UL 94 V-0

How to order