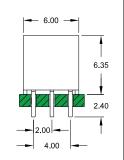

## 2.00mm pitch Female Header





















## **Application and Features**

- For board-to-board connections
- Ideal solution for PC/104 Systems
- Accepts 0.50mm square pins
- Hi-rel fork contact design

## **PCB** Hole Layout



## **Specifications**

Current rating 2 A

 $\begin{array}{ll} \mbox{Insulation resistance} & \mbox{1000 M}\Omega\mbox{ min.} \\ \mbox{Contact resistance} & \mbox{20 m}\Omega\mbox{ max.} \\ \mbox{Withstanding voltage} & \mbox{500 V AC} \end{array}$ 

Operating temperature

Contact material (RoHS compliant)

Insulator material (RoHS compliant)

- 40°C to +105°C

Copper Alloy

LCP UL 94 V-0

How to order