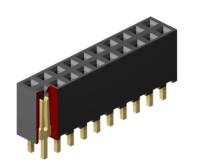

## 2.00mm pitch Female Header

## **Application and Features**

- For board-to-board connections
- Ideal solution for PC/104 Systems
- Accepts 0.50mm square pins
- Hi-rel fork contact design