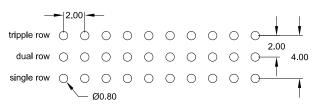

## 2.00mm pitch Female Header





















## **Application and Features**

- For board-to-board connections
- Ideal solution for PC/104 Systems
- Accepts 0.50mm square pins
- Hi-rel fork contact design

## **PCB** Hole Layout



## **Specifications**

Current rating 2 A

 $\begin{array}{ll} \mbox{Insulation resistance} & \mbox{1000 M}\Omega\mbox{ min.} \\ \mbox{Contact resistance} & \mbox{20 m}\Omega\mbox{ max.} \\ \mbox{Withstanding voltage} & \mbox{500 V AC} \end{array}$ 

Operating temperature

Contact material (RoHS compliant)

Insulator material (RoHS compliant)

- 40°C to +105°C

Copper Alloy

LCP UL 94 V-0

How to order