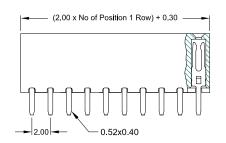

## 2.00mm pitch Female Header

## **Application and Features**

- For board-to-board connections
- Ideal solution for PC/104 Systems
- Accepts 0.50mm square pins
- Hi-rel fork contact design