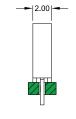

## 2.00mm pitch Female Header





















## **Application and Features**

- For board-to-board connections
- Ideal solution for PC/104 Systems
- Accepts 0.50mm square pins
- Hi-rel fork contact design

## **PCB** Hole Layout



## **Specifications**

Current rating 2 A

 $\begin{array}{ll} \mbox{Insulation resistance} & \mbox{1000 M}\Omega\mbox{ min.} \\ \mbox{Contact resistance} & \mbox{20 m}\Omega\mbox{ max.} \\ \mbox{Withstanding voltage} & \mbox{500 V AC} \end{array}$ 

Operating temperature

Contact material (RoHS compliant)

Insulator material (RoHS compliant)

- 40°C to +105°C

Copper Alloy

LCP UL 94 V-0

How to order