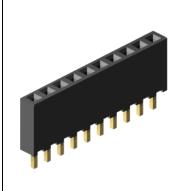

## 2.00mm pitch Female Header

## **Application and Features**

- For board-to-board connections
- Ideal solution for PC/104 Systems
- Accepts 0.50mm square pins
- Hi-rel fork contact design