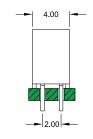

## 2.00mm pitch Female Header





















## **Application and Features**

- For board-to-board connections
- Ideal solution for PC/104 Systems
- Accepts 0.50mm square pins
- Hi-rel fork contact design

## **PCB** Hole Layout



## **Specifications**

Current rating 2 A

 $\begin{array}{ll} \mbox{Insulation resistance} & \mbox{1000 M}\Omega\mbox{ min.} \\ \mbox{Contact resistance} & \mbox{20 m}\Omega\mbox{ max.} \\ \mbox{Withstanding voltage} & \mbox{500 V AC} \end{array}$ 

Operating temperature

Contact material (RoHS compliant)

Insulator material (RoHS compliant)

- 40°C to +105°C

Copper Alloy

LCP UL 94 V-0

How to order