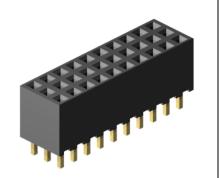

## 2.00mm pitch Female Header

## **Application and Features**

- For board-to-board connections
- Ideal solution for PC/104 Systems
- Accepts 0.50mm square pins
- Hi-rel fork contact design