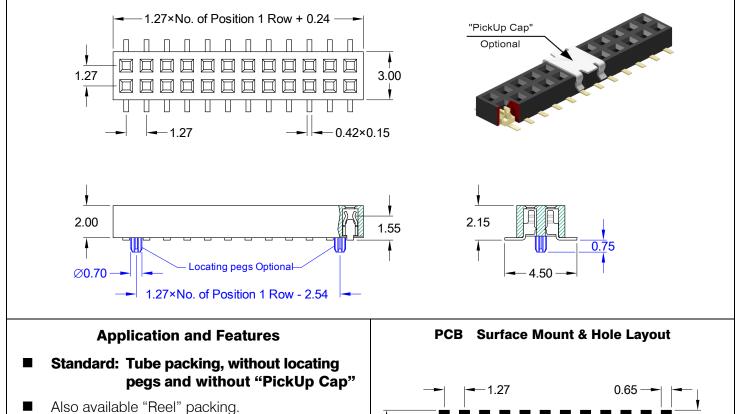

## 1.27mm pitch Female Header - SMT-

Low profile, 2.20mm height. Hi-rel dual beam contacts.

- Mating with 1.27mm x 1.27mm pitch 0.40mm square or round Pin Headers.
- Designed for board to board small spacing interconnection.