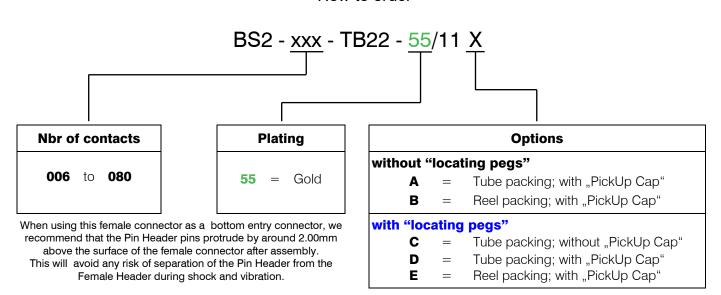

## 1.27mm pitch Female Header - SMT-

Low profile, 2.20mm height. Hi-rel dual beam contacts.

- Mating with 1.27mm x 1.27mm pitch 0.40mm square or round Pin Headers.
- Designed for board to board small spacing interconnection.