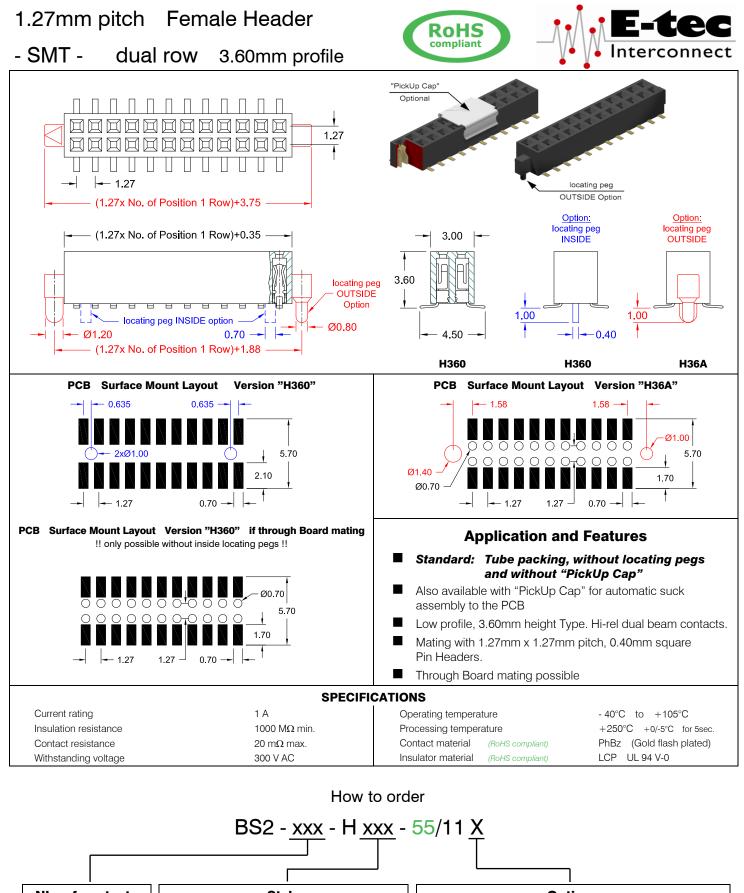

| Nbr of contacts          | Style      |   |                                                                | Options   |  |  |
|--------------------------|------------|---|----------------------------------------------------------------|-----------|--|--|
| <b>006</b> to <b>100</b> | 360<br>36A | = | without & with inside locating pegs with outside locating pegs | See below |  |  |
|                          |            |   |                                                                |           |  |  |

## **Order Code Options**

| without "locating pegs" |                                 | with "locating pegs" |   |                                 |  |  |
|-------------------------|---------------------------------|----------------------|---|---------------------------------|--|--|
| BS2-xxx-H360-55/11 = T  | Tube packing; w/o "PickUp Cap"  | BS2-xxx-H360-55/11C  | = | Tube packing; w/o "PickUp Cap"  |  |  |
| BS2-xxx-H360-55/11A = T | Tube packing; with "PickUp Cap" | BS2-xxx-H360-55/11D  | = | Tube packing; with "PickUp Cap" |  |  |
| BS2-xxx-H360-55/11B = F | Reel packing; with "PickUp Cap" | BS2-xxx-H36A-55/11D  | = | Tube packing; with "PickUp Cap" |  |  |
|                         |                                 | BS2-xxx-H360-55/11E  | = | Reel packing; with "PickUp Cap" |  |  |
|                         |                                 | BS2-xxx-H36A-55/11E  | = | Reel packing; with "PickUp Cap" |  |  |