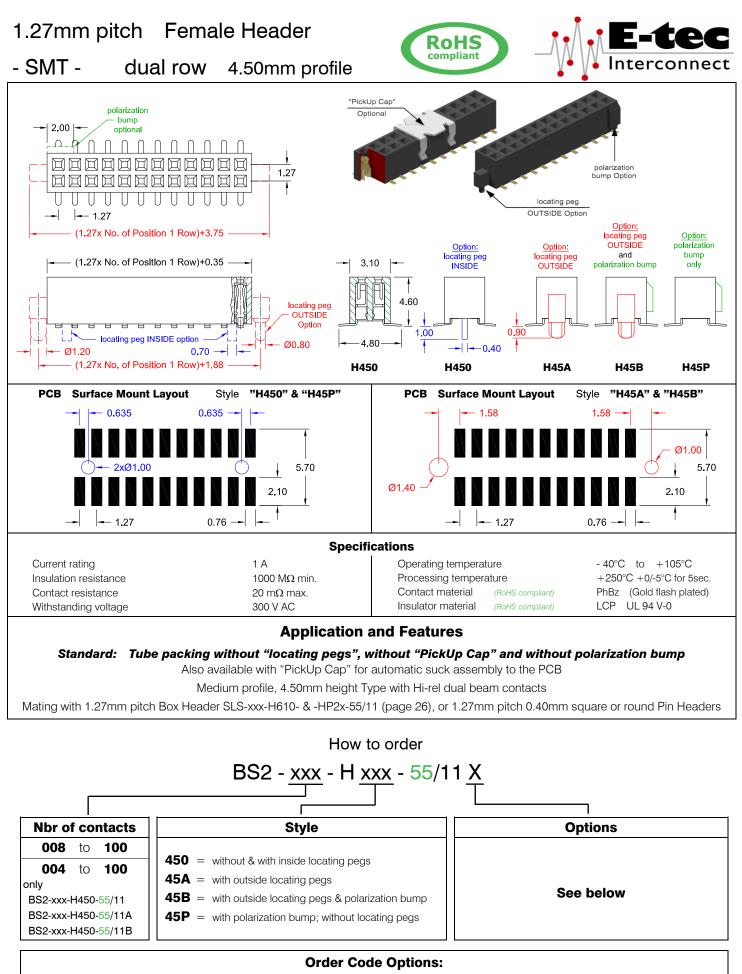

| without "locating pegs" |                     |   |               |                   | with "locating pegs"        |   |                  |                 |
|-------------------------|---------------------|---|---------------|-------------------|-----------------------------|---|------------------|-----------------|
|                         | BS2-xxx-H450-55/11  | = | Tube packing; | w/o "PickUp Cap"  | BS2-xxx-H450-55/11C         | = | Tube packing; w/ | o "PickUp Cap"  |
|                         | BS2-xxx-H45P-55/11  | = | Tube packing; | w/o "PickUp Cap"  | BS2-xxx-H450-55/11D         | = | Tube packing, wi | th "PickUp Cap" |
|                         | BS2-xxx-H450-55/11A | = | Tube packing; | with "PickUp Cap" | BS2-xxx-H45A-55/11D         | = | Tube packing; wi | th "PickUp Cap" |
|                         | BS2-xxx-H45P-55/11A | = | Tube packing; | with "PickUp Cap" | BS2-xxx-H45B-55/11D         |   | Tube packing; wi |                 |
|                         | BS2-xxx-H450-55/11B | = | Reel packing: | with "PickUp Cap" | BS2-xxx-H450-55/11E         |   | Reel packing; wi | "               |
|                         | BS2-xxx-H45P-55/11B |   | 1 0,          | with "PickUp Cap" | BS2-xxx-H45A-55/11 <b>E</b> |   | Reel packing; wi | "               |
|                         | ,                   |   |               |                   | BS2-xxx-H45B-55/11E         | = | Reel packing: wi | th "PickUp Cap" |