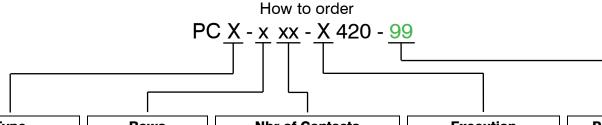

## Crimp Contact "Power Connectors"

-25°C to +85°C

Operating temperature

PCB thickness

1.60 mm

| Туре                                                                        | Rows                                   | Nbr of Contacts                                                                                                                                                                                                                       | Execution                                                                        | Plating                      |
|-----------------------------------------------------------------------------|----------------------------------------|---------------------------------------------------------------------------------------------------------------------------------------------------------------------------------------------------------------------------------------|----------------------------------------------------------------------------------|------------------------------|
| <ul><li>F = Female</li><li>R = R/A Male</li><li>S = Straight Male</li></ul> | 2 = dual row<br>if Crimp Contact:<br>9 | <b>02 - 24</b> = P & W - Type<br>if Crimp Contact: (MOQ: 5K / reel)<br>if Brass:<br><b>99/27</b> = for AWG 22~28<br><b>99/20</b> = for AWG 18~24<br><b>99/14</b> = for AWG 16<br>if Phosphor Bronze:<br><b>99/27P</b> = for AWG 22~28 | P = with board lock clips  PN = without board lock clips  W = with mounting ears | 99 = Tin<br>(leadfree)       |
|                                                                             |                                        | <b>99/20P</b> = for AWG 18~24<br><b>99/14P</b> = for AWG 16                                                                                                                                                                           | for details see<br>above dwg's                                                   | other platings<br>on request |