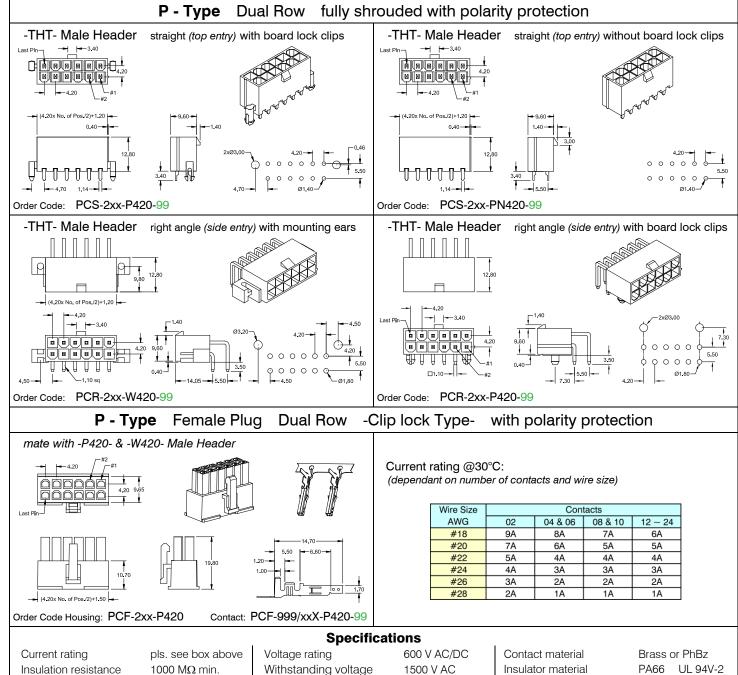

## 4.20mm Wire to Board

Contact resistance

 $20 \text{ m}\Omega \text{ max}$ 

## Crimp Contact "Power Connectors"









-25°C to +85°C

Operating temperature

PCB thickness

1.60 mm

| Туре                                                                        | Rows                                   | Nbr of Contacts                                                                                                                                                                                                                       | Execution                                                                        | Plating                      |
|-----------------------------------------------------------------------------|----------------------------------------|--------------------------------------------------------------------------------------------------------------------------------------------------