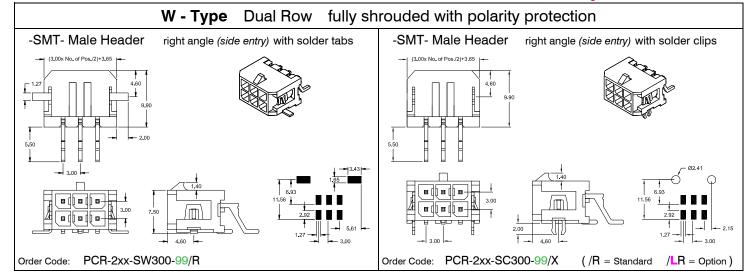

## 3.00mm Wire to Board





## Crimp Contact "Power Connectors"





| Specifications                                                                  |                                                              |                                                                 |                                                   |                                                                     |                                                             |
|---------------------------------------------------------------------------------|--------------------------------------------------------------|-----------------------------------------------------------------|---------------------------------------------------|---------------------------------------------------------------------|-------------------------------------------------------------|
|