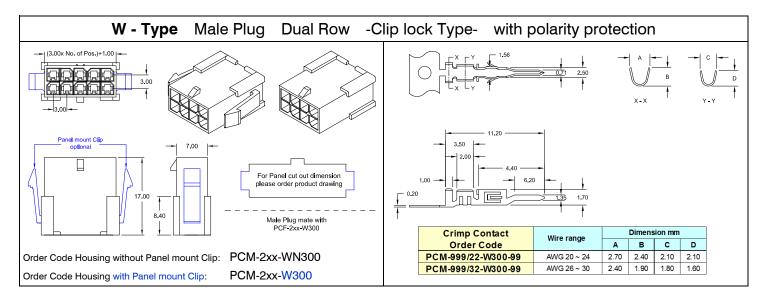

## 3.00mm Wire to Board





## Crimp Contact "Power Connectors"





| Specifications                                                                  |                                                              |                                                                 |                                                   |                                                                     |                                                             |
|---------------------------------------------------------------------------------|--------------------------------------------------------------|-----------------------------------------------------------------|---------------------------------------------------|---------------------------------------------------------------------|-------------------------------------------------------------|
| Cu