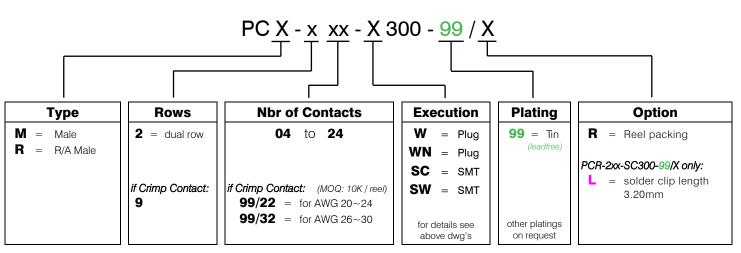

|
|---------------------------------------------------------------------------------|--------------------------------------------------------------|-----------------------------------------------------------------|---------------------------------------------------|---------------------------------------------------------------------|-------------------------------------------------------------|
| Current rating<br>Insulation resistance<br>Contact resistance<br>Voltage rating | 5 A if AWG 20<br>1000 MΩ min.<br>10 mΩ max.<br>250 V AC max. | Withstanding voltage<br>Operating temp.<br>SMT Processing temp. | 1500 V AC<br>-40°C to +105°C<br>+250°C for 5 sec. | Contact material<br>Insulator material<br>PCM Type<br>PCB thickness | Phosphor Bronze<br>LCP UL 94V-0<br>PA66 UL 94V-0<br>1.60 mm |



## How to order