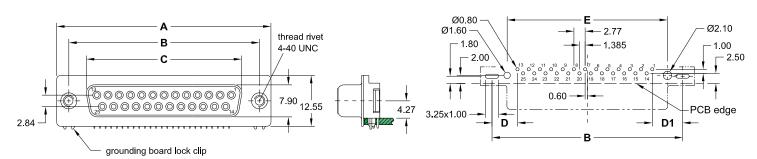

#### female

#### PCB hole layout

Please ask for availability and minimum order quantity before you consider the article for development, design in or production purposes.

**Special Product.** 

| for technical &   | electrical s  | specification | please of | ao to | page | 72 |
|-------------------|---------------|---------------|-----------|-------|------|----|
| ioi tooiiiiioai a | Olootilloal c | poomoanom     | pioaco ;  | gow   | Page |    |

| No. of   | Dimension      |                |                |             |             |                |
|----------|----------------|----------------|----------------|-------------|-------------|----------------|
| contacts | Α              | В              | С              | D           | D1          | E              |
| 025      | 53.04<br>2.088 | 47.04<br>1.852 | 38.38<br>1.511 | 6.30<br>248 | 7.50<br>295 | 39.54<br>1.557 |