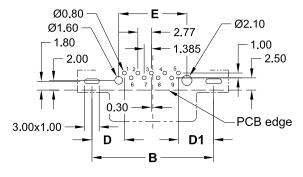

#### female

#### PCB hole layout

Please ask for availability and minimum order quantity before you consider the article for development, design in or production purposes.

**Special Product.** 

| for technical &   | electrical s  | specification | please of | ao to | page | 72 |
|-------------------|---------------|---------------|-----------|-------|------|----|
| ioi tooiiiiioai a | Olootilloal c | poomoanom     | pioaco ;  | gow   | Page |    |

| No. of   | Dimension      |                |                |             |             |                |
|----------|----------------|----------------|----------------|-------------|-------------|----------------|
| contacts | Α              | В              | С              | D           | D1          | E              |
| 025      | 53.04<br>2.088 | 47.04<br>1.852 | 38.38<br>1.511 | 6.30<br>248 | 7.50<br>295 | 39.54<br>1.557 |