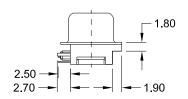

lootilloal c | poomoanom     | pioaco ;  | gow   | Page |    |

| No. of   | Dimension      |                |                |             |             |                |
|----------|----------------|----------------|----------------|-------------|-------------|----------------|
| contacts | Α              | В              | С              | D           | D1          | E              |
| 025      | 53.04<br>2.088 | 47.04<br>1.852 | 38.38<br>1.511 | 6.30<br>248 | 7.50<br>295 | 39.54<br>1.557 |

#### **Ordering Code**

for "Wave Solder" (THT) Technology

SDF - 025 - US91F - 95 / N

for "Pin-In-Paste" (THR) Technology

**SDF - 025 - US91F - 95 / SN** 

## Option:

Jack Screw has to be ordered separately.

See page 70

Plating: -95= tin(leadfree)/gold

## male

#### PCB hole layout











# Special Product.

Please ask for availability and minimum order quantity before you consider the article for development, design in or production purposes.

for technical & electrical specification please go to page 72

| No. of   | Dimension      |                      |               |             |              |               |
|----------|----------------|----------------------|---------------|-------------|--------------|---------------|
| contacts | Α              | В                    | С             | D           | D1           | E             |
| 009      | 30.81<br>1.213 | <u>24.99</u><br>.984 | 16.92<br>.666 | 6.66<br>262 | 7.26<br>.286 | 14.00<br>.551 |

## **Ordering Code**

for "Wave Solder" (THT) Technology

SDM - 009 - US91F - 95 / N

for "Pin-In-Paste" (THR) Technolo