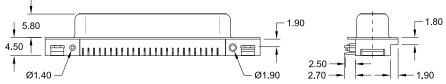

# SD Series - D-Sub 90°

# US91 Ultra Slim Profile

"Wave Solder" (THT) & "Pin-In-Paste" (THR) Technology





#### female

#### PCB hole layout





Please ask for availability and minimum order quantity before you consider the article for development, design in or production purposes.

**Special Product.** 

| for technical &   | electrical s  | specification | please of | ao to | page | 72 |
|-------------------|---------------|---------------|-----------|-------|------|----|
| ioi tooiiiiioai a | Olootilloal c | poomoanom     | pioaco ;  | gow   | Page |    |

| No. of   | Dimension      |                |                |             |             |                |
|----------|----------------|----------------|----------------|-------------|-------------|----------------|
| contacts | Α              | В              | С              | D           | D1          | E              |
| 025      | 53.04<br>2.088 | 47.04<br>1.852 | 38.