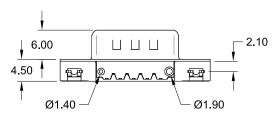

#### PCB hole layout

| No. of   | Dimension      |                      |               |             |              |               |
|----------|----------------|----------------------|---------------|-------------|--------------|---------------|
| contacts | Α              | В                    | С             | D           | D1           | E             |
| 009      | 30.81<br>1.213 | <u>24.99</u><br>.984 | 16.92<br>.666 | 6.66<br>262 | 7.26<br>.286 | 14.00<br>.551 |