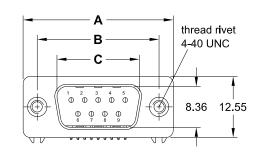

## male

#### PCB hole layout

| No. of   | Dimension      |                      |               |             |              |               |
|----------|----------------|----------------------|---------------|-------------|--------------|---------------|
| contacts | Α              | В                    | С             | D           | D1           | E             |
| 009      | 30.81<br>1.213 | <u>24.99</u><br>.984 | 16.92<br>.666 | 6.66<br>262 | 7.26<br>.286 | 14.00<br>.551 |